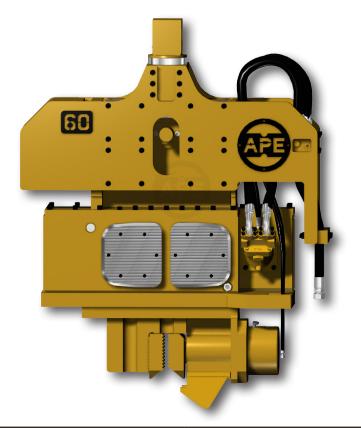

| SPECIFICATION                | DATA                     |
|------------------------------|--------------------------|
| Eccentric Moment             | 1,245 in-lbs (14.35 kgm) |
| Drive Force                  | 61 tons (538 kN)         |
| Max Drive Flow               | 0 - 80 Gpm (303 Lpm)     |
| Max Pressure                 | 5076 PSI (350 Bar)       |
| Frequency (VPM)              | 0 - 1850 Vpm             |
| Max Line Pull                | 56 tons (498 kN)         |
| Bare Hammer Weight w/o Clamp | 5,857 lbs (2,657 kg)     |
| Throat Width                 | 19" (48 cm)              |
| Length                       | 69" (175 cm)             |
| Height w/ Clamp              | 87" (221 cm)             |